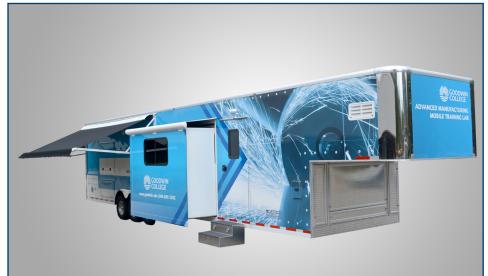

# Advanced Manufacturing Mobile Training Lab

- State-of-the-art mobile classroom
- Accommodates 12-15 students for classes
- Equipped to present any Goodwin University manufacturing course
- Self-powered and climate controlled
- Wi-Fi hotspot
- Easy entrance and accessibility
- · Perfect for incumbent worker training; fairs and expos; career exploration events; public relations opportunities