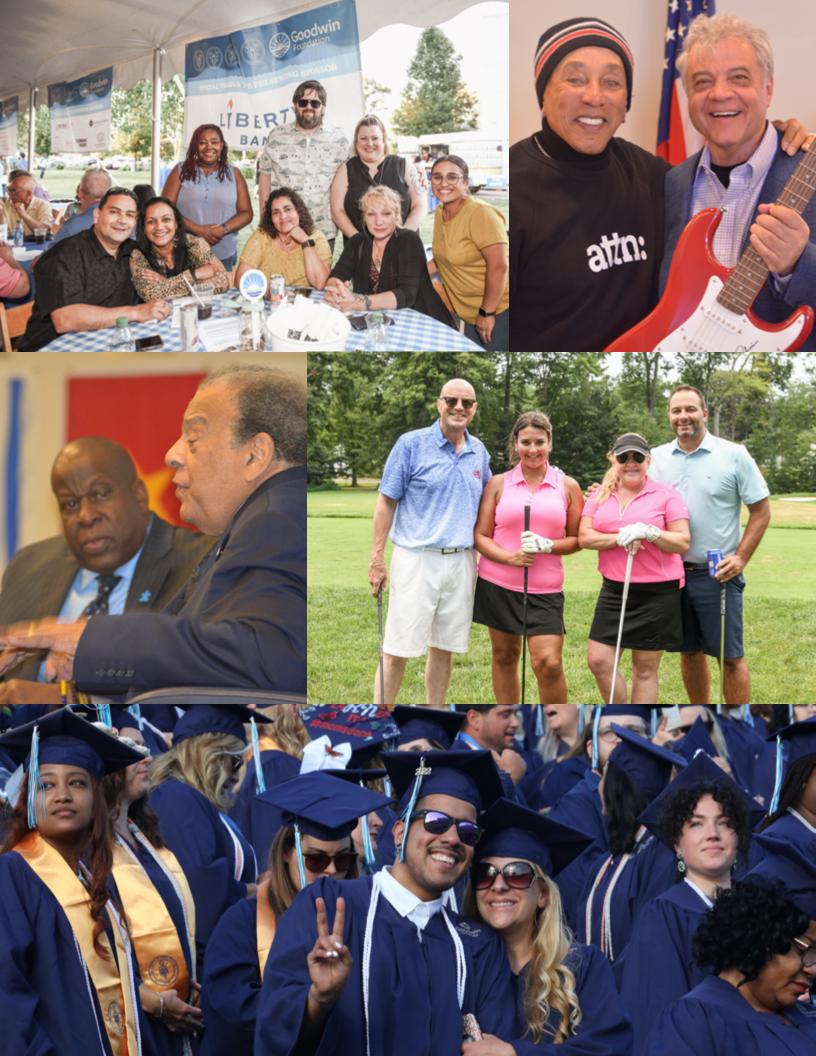

The Foundation and the University celebrated many historic events this year with the naming of the Veterans OASIS suite, the Turbine Controls classroom recognition at Pent Road, the opening of the Hartford Manufacturing Centers, and the dedication of the music suite for Motown legend Smokey Robinson along with the launch of a new scholarship for front line workers. Through these monumental moments, the Foundation continues to strengthen the relationships between alumni and friends as well as build a community of philanthropists committed to enhancing the lives of our Goodwin students and community.

# **Foundation Fundraising**

Through the generous donations to the Annual Fund, more than \$370,000 was raised. In addition, the Goodwin Foundation gathered for two signature fundraising events, the 17th Annual Golf Tournament and the Annual Summer Clambake, which raised over \$133,000 for scholarships.