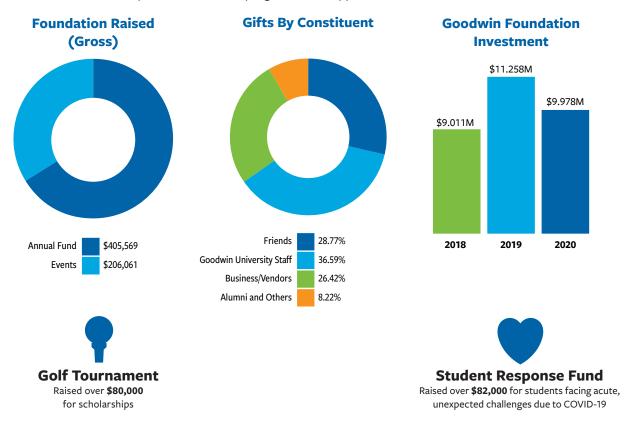

The Foundation 2019-2020 fundraising year started with the 14th Annual Golf Tournament, which raised more than \$80,000 for student scholarships. When the Foundation was unable to host the second annual Goodwin Awards because of the pandemic, event donors instead supported the newly created Student Response Fund. Those gifts, added to donations from Goodwin's larger giving circle, put \$80,000 toward student support specifically related to COVID hardships.

### **Foundation Fundraising**

Through the generous donations to the Annual Fund, more than \$405,000 was raised – an increase of \$45,000 from last year. Two signature fundraising events, the Goodwin Awards and Clambake, had to be cancelled due to COVID-19. To support the University during the Covid-19 pandemic, the Goodwin Foundation put aside funds from the endowment for contingency use.

In the 2020 fiscal year, through sound stewardship of its financial resources and continued growth in revenue, Goodwin University was able to invest in scholarship, financial aid, and programmatic support for our students.