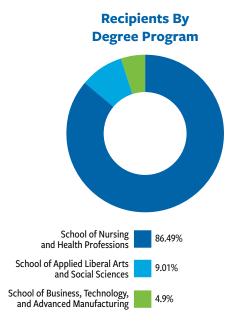

### **Scholarships**

Goodwin Foundation scholarships are awarded three times annually, on a semester-by-semester basis. Ninety-eight percent of Goodwin undergraduate students received financial aid in the form of grants or scholarships.

During the 2020 year, 111 scholarships, totaling \$309,000, were awarded to students. The Goodwin Foundation received our highest ever number of scholarship applications this year — **an increase of 53%** over the 2018-2019 total. This is why each gift made to Goodwin is so important. Thank you so much to our donors, who continue to support scholarships, programs, and financial aid for today's students.